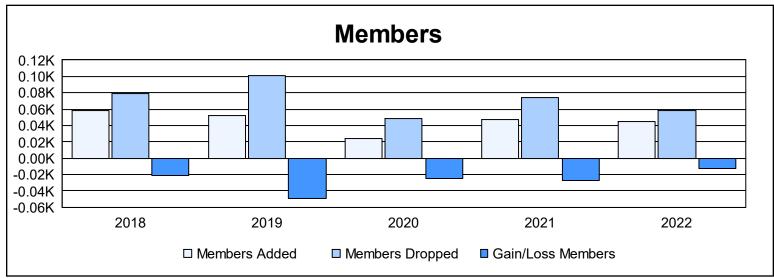

District 38 L

As of June 2022 Cumulative

| Year      | New<br>Clubs | Dropped<br>Clubs | Gain/<br>Loss<br>Clubs | New<br>Members | Charter<br>Members | Reinstate<br>Members | Transfer<br>Members | Total<br>Member<br>Added | Total<br>Members<br>Dropped | Gain/<br>Loss<br>Members |
|-----------|--------------|------------------|------------------------|----------------|--------------------|----------------------|---------------------|--------------------------|-----------------------------|--------------------------|
| 2017-2018 | 0            | 1                | -1                     | 56             | 0                  | 2                    | 0                   | 58                       | 79                          | -21                      |
| 2018-2019 | 0            | 0                | 0                      | 45             | 2                  | 1                    | 4                   | 52                       | 101                         | -49                      |
| 2019-2020 | 0            | 0                | 0                      | 22             | 1                  | 1                    | 0                   | 24                       | 49                          | -25                      |
| 2020-2021 | 0            | 0                | 0                      | 43             | 0                  | 0                    | 4                   | 47                       | 74                          | -27                      |
| 2021-2022 | 0            | 0                | 0                      | 44             | 0                  | 1                    | 0                   | 45                       | 58                          | -13                      |
| Average   | 0            | 0                | 0                      | 42             | 1                  | 1                    | 2                   | 45                       | 72                          | -27                      |