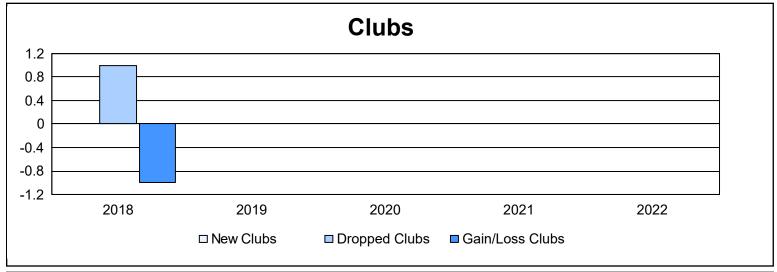

District 38 L

As of June 2022 Cumulative

| Year      | New<br>Clubs | Dropped<br>Clubs | Gain/<br>Loss<br>Clubs | New<br>Members | Charter<br>Members | Reinstate<br>Members | Transfer<br>Members | Total<br>Member<br>Added | Total<br>Members<br>Dropped | Gain/<br>Loss<br>Members |
|-----------|--------------|------------------|------------------------|----------------|--------------------|----------------------|---------------------|--------------------------|-----------------------------|--------------------------|
| 2017-2018 | 0            | 1                | -1                     | 56             | 0                  | 2                    | 0                   | 58                       | 79                          | -21                      |
| 2018-2019 | 0            | 0                | 0                      | 45             | 2                  | 1                    | 4                   | 52                       | 101                         | -49                      |
| 2019-2020 | 0            | 0                | 0                      | 22             | 1                  | 1                    | 0                   | 24                       | 49                          | -25                      |
| 2020-2021 | 0            | 0                | 0                      | 43             | 0                  | 0                    | 4                   | 47                       | 74                          | -27                      |
| 2021-2022 | 0            | 0                | 0                      | 44             | 0                  | 1                    | 0                   | 45                       | 58                          | -13                      |
| Average   | 0            | 0                | 0                      | 42             | 1                  | 1                    | 2                   | 45                       | 72                          | -27                      |